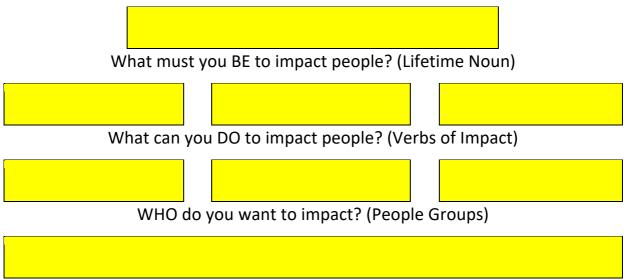

# Step #1: Define Your Mission

What will be the RESULT of your impact? (Result of Impact)

| I want to be a |  | Lifetime Noun    |
|----------------|--|------------------|
| who            |  | Verbs of Impact  |
| to             |  | Groups to Impact |
| so that        |  | Result of Impact |

| My Mission |  |  |  |
|------------|--|--|--|
|            |  |  |  |
|            |  |  |  |
|            |  |  |  |
|            |  |  |  |
|            |  |  |  |